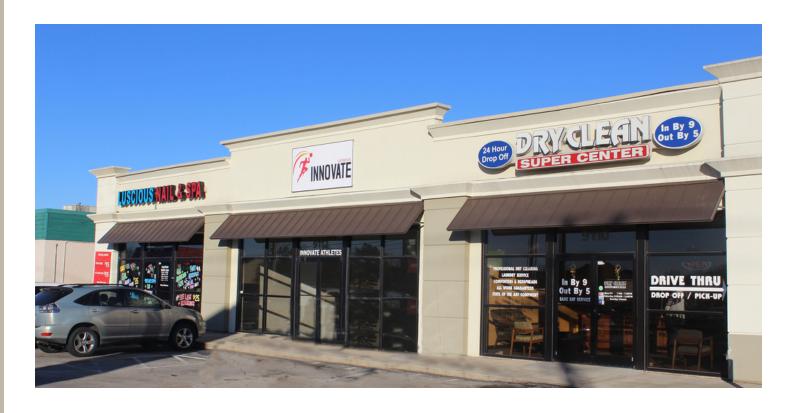

## Lake Aire Plaza

## 9110 N MacArthur Blvd, Oklahoma City, OK 73132

## RETAIL SPACE NOW AVAILABLE

Available SF: Suite 9112 - 2,100 SF

**Lease Rate:** \$12.00 - 14.00 SF/yr (NNN)

Building Size: 5,600 SF

Lake Aire Plaza is a great site for a number of different businesses including, a donut shop, take-out restaurant, liquor store, local boutique retailer, pet service providers, dentists, and other medical service providers.

Located just 1/4 mile south of Britton Road & North MacArthur

Sub Market: Northwest 012517

FOR MORE INFORMATION, CONTACT

George Williams gwilliams@priceedwards.com 405.239.1270 210 Park Ave, Suite 700 Oklahoma City, OK 73102 www.priceedwards.com